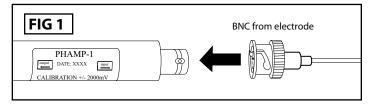

### Installation

Install the BNC connector from the pH or ORP electrode cable into the BNR connector as shown in FIG 1. Install extension cable at BNC connector as shown in FIG 2.