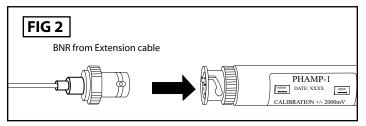

### Installation

Install the BNC connector from the pH or ORP electrode cable into the BNR connector as shown in FIG 1. Install extension cable at BNC connector as shown in FIG 2.