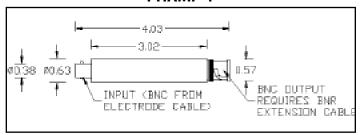

### **SPECIFICATIONS**

| Dimensions                | 0.63"diameter x 4.00"length<br>(see outline drawing on the right)       |
|---------------------------|-------------------------------------------------------------------------|
| Materials of Construction | Stainless steel                                                         |
| Power Requirement         | N/A powered by 2 each 3 Volt Lithium cells (not replaceable)            |
| Input                     | pH or ORP electrode with BNC connector impedance <10 <sup>13</sup> Ohms |
| Output                    | mV unity gain, <20,000Ohm resistance                                    |
| Output Offset             | 2 mV max (0.03 pH units)                                                |
| Operating Temperature     | 0-60 deg C                                                              |
| Weight                    | 2 oz. (5.87 gram)                                                       |
|                           |                                                                         |

# OUTLINE & DIMENSIONS PHAMP-1

Parts covered by this product data sheet include: PHAMP-1